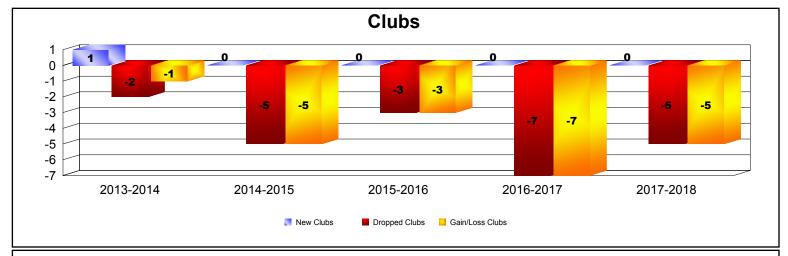

| Year      | New<br>Clubs | Dropped<br>Clubs | Gain/<br>Loss<br>Clubs | New<br>Members | Charter<br>Members | Reinstate<br>Members | Transfer<br>Members | Total<br>Member<br>Added | Total<br>Members<br>Dropped | Gain/<br>Loss<br>Members |
|-----------|--------------|------------------|------------------------|----------------|--------------------|----------------------|---------------------|--------------------------|-----------------------------|--------------------------|
| 2013-2014 | 1            | -2               | -1                     | 444            | 112                | 7                    | 46                  | 609                      | -732                        | -123                     |
| 2014-2015 | 0            | -5               | -5                     | 442            | 12                 | 7                    | 45                  | 506                      | -646                        | -140                     |
| 2015-2016 | 0            | -3               | -3                     | 398            | 2                  | 7                    | 22                  | 429                      | -601                        | -172                     |
| 2016-2017 | 0            | -7               | -7                     | 414            | 1                  | 3                    | 20                  | 438                      | -627                        | -189                     |
| 2017-2018 | 0            | -5               | -5                     | 345            | 7                  | 2                    | 41                  | 395                      | -609                        | -214                     |
| Average   | 0            | -4               | -4                     | 409            | 27                 | 5                    | 35                  | 475                      | -643                        | -168                     |