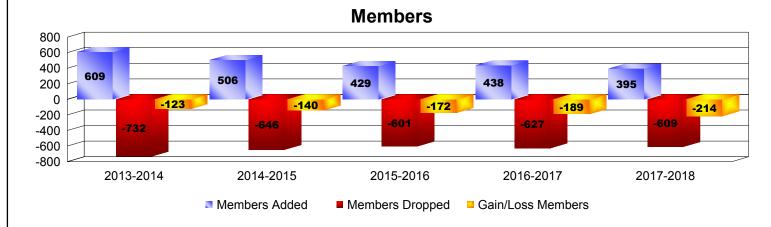

| Year      | New<br>Clubs | Dropped<br>Clubs | Gain/<br>Loss<br>Clubs | New<br>Members | Charter<br>Members | Reinstate<br>Members | Transfer<br>Members | Total<br>Member<br>Added | Total<br>Members<br>Dropped | Gain/<br>Loss<br>Members |
|-----------|--------------|------------------|------------------------|----------------|--------------------|----------------------|---------------------|--------------------------|-----------------------------|--------------------------|
| 2013-2014 | 1            | -2               | -1                     | 444            | 112                | 7                    | 46                  | 609                      | -732                        | -123                     |
| 2014-2015 | 0            | -5               | -5                     | 442            | 12                 | 7                    | 45                  | 506                      | -646                        | -140                     |
| 2015-2016 | 0            | -3               | -3                     | 398            | 2                  | 7                    | 22                  | 429                      | -601                        | -172                     |
| 2016-2017 | 0            | -7               | -7                     | 414            | 1                  | 3                    | 20                  | 438                      | -627                        | -189                     |
| 2017-2018 | 0            | -5               | -5                     | 345            | 7                  | 2                    | 41                  | 395                      | -609                        | -214                     |
| Average   | 0            | -4               | -4                     | 409            | 27                 | 5                    | 35                  | 475                      | -643                        | -168                     |