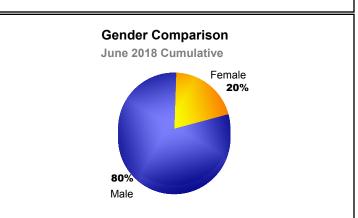

| -601                        | -172                     |
| 2016-2017 | 0            | -7               | -7                     | 414            | 1                  | 3                    | 20                  | 438                      | -627                        | -189                     |
| 2017-2018 | 0            | -5               | -5                     | 345            | 7                  | 2                    | 41                  | 395                      | -609                        | -214                     |
| Average   | 0            | -4               | -4                     | 409            | 27                 | 5                    | 35                  | 475                      | -643                        | -168                     |









MBR0065 Page 1 of 1 12/7/2018 1:23:02PM