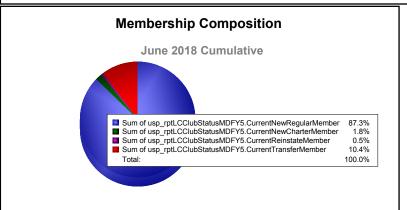

| -601                        | -172                     |
| 2016-2017 | 0            | -7               | -7                     | 414            | 1                  | 3                    | 20                  | 438                      | -627                        | -189                     |
| 2017-2018 | 0            | -5               | -5                     | 345            | 7                  | 2                    | 41                  | 395                      | -609                        | -214                     |
| Average   | 0            | -4               | -4                     | 409            | 27                 | 5                    | 35                  | 475                      | -643                        | -168                     |









MBR0065 Page 1 of 1 12/7/2018 1:23:02PM